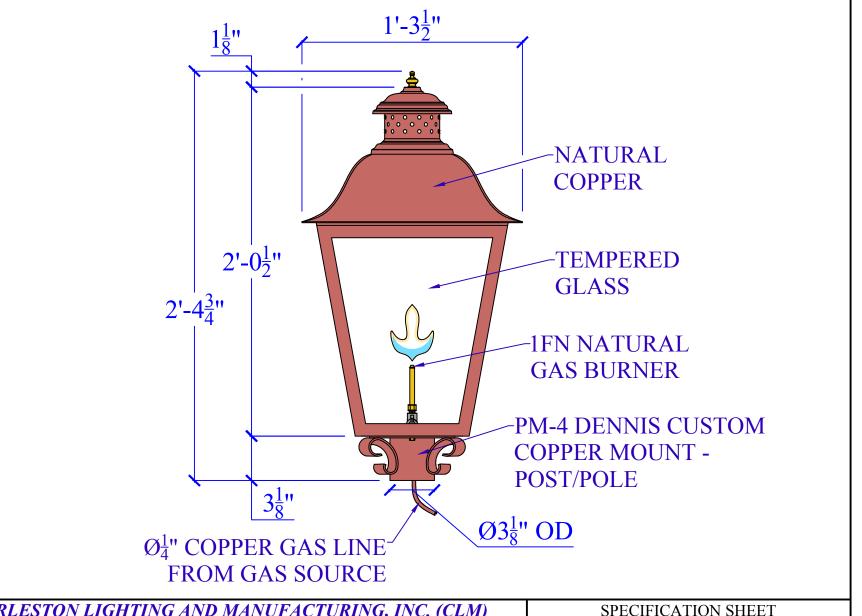

| LIGHT:   | AL-4013 - 1FN - DCCM (POST) | DATE: | APP.BY: | J.D. |
|----------|-----------------------------|-------|---------|------|
| BRACKET: | DCCM - H24-1/2" W15-1/2"    |       | REV.    |      |